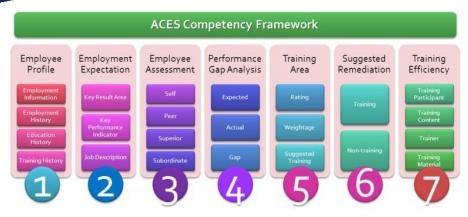

# **ABOUT ACES PRO**

Our solution – the ACES system is designed and built around the Competency Enhancement Automation environment which addresses the requirement for employee competency development. The highlight of these components are:

- 1. **Employee Profile** this will include Employment Information, Employment History, Education History and Training History
- 2. **Employment Expectation** the ability to track how employee perform using any combination of Key Result Area (KRA), Key Performance Indicator (KPI) and/or Job Description (JD)
- **Employee Assessment** The ability to perform assessment based on existing Employee Expectation on-the-fly or using custom built assessment questionnaire targeted to Self, Peer, Superior and Subordinate
- **Performance Gap Analysis** The ability to evaluate and analyze Performance Gap based on Expected Performance and Actual Performance
- **Training Area** A mechanism used by the system to systematically and automatically suggest specific training program whenever an employee encounter specific performance problem which will allow any organization to develop training calendar tailored to specific employee.
- 6. **Suggested Remediation** the ability to automatically suggest the specific training program for any performance problem.
- 7. **Training Efficiency** the ability to track and monitor efficiency of training program based on Training Assessment on Participant, Content, Trainer and Training Material.